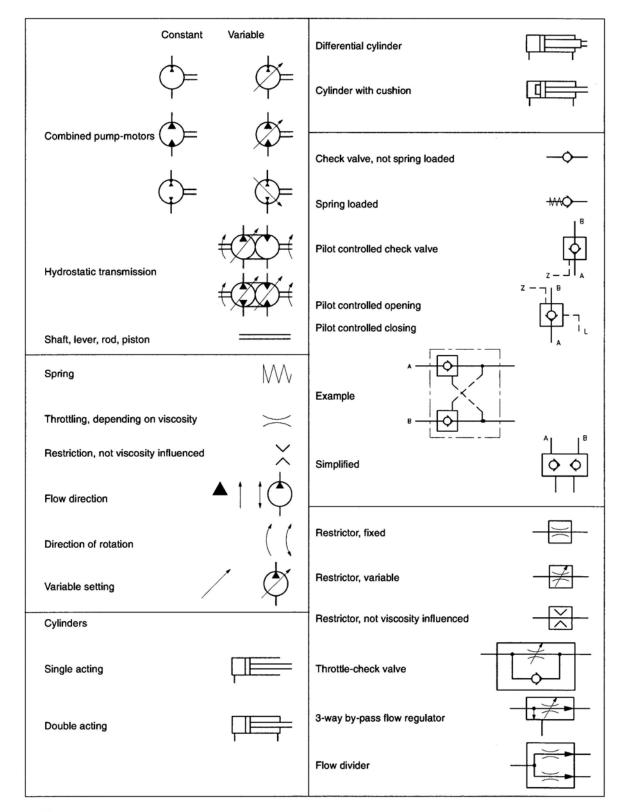

### Get the hydraulics knowledge you need!

Go to: www.IndustrialHydraulicControl.com

#### **ISO / CETOP HYDRAULIC SYMBOLS**







## Get the hydraulics knowledge you need!

Go to: www.IndustrialHydraulicControl.com







# Get the hydraulics knowledge you need! Go to: <a href="https://www.lndustrialHydraulicControl.com">www.lndustrialHydraulicControl.com</a>

| Directional valves                          |                                  |
|---------------------------------------------|----------------------------------|
| Basic symbol:                               | with transient intermittend pos. |
| Two - way                                   | mechanical feed back             |
| Three - way                                 |                                  |
| Two - way                                   | Hand operated                    |
| Without fixed position 2 - extreme position | Lever                            |
| 2 - extreme position and between (OSP)      | Roller · •