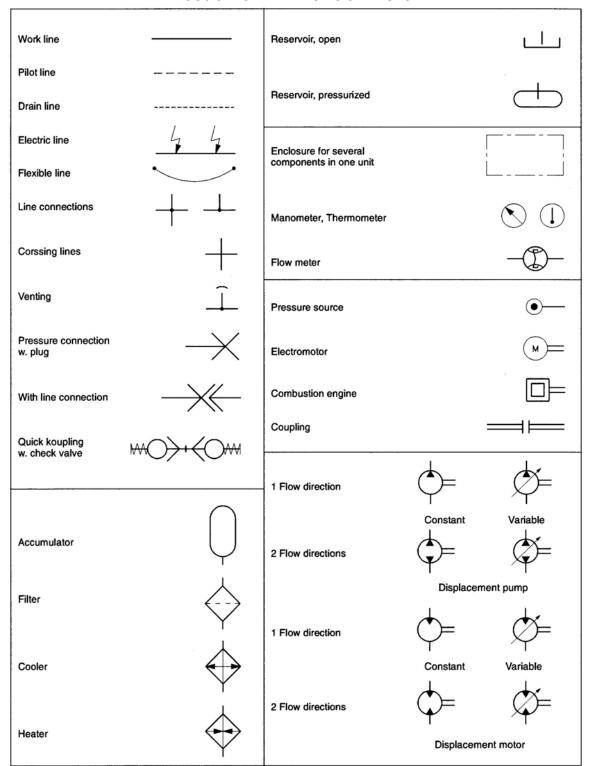

### Get the hydraulics knowledge you need!

Go to: www.IndustrialHydraulicControl.com

#### **ISO / CETOP HYDRAULIC SYMBOLS**







## Get the hydraulics knowledge you need!

Go to: www.IndustrialHydraulicControl.com







# Get the hydraulics knowledge you need! Go to: <a href="https://www.lndustrialHydraulicControl.com">www.lndustrialHydraulicControl.com</a>

| Directional valves                          |                                  |
|---------------------------------------------|----------------------------------|
| Basic symbol:                               | with transient intermittend pos. |
| Two - way                                   | mechanical feed back             |
| Three - way                                 |                                  |
| Two - way                                   | Hand operated                    |
| Without fixed position 2 - extreme position | Lever