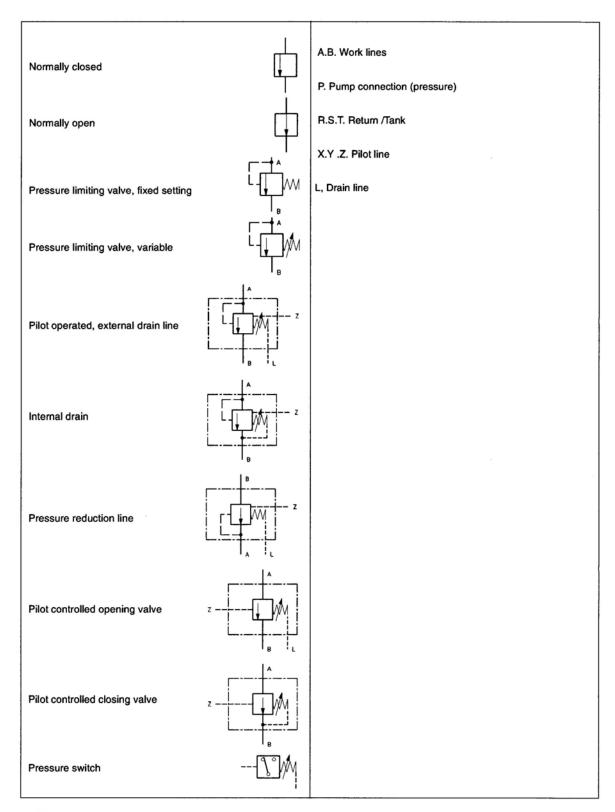

| Motor operated                   |
|                                             | Solenoid, hydraulik-operated     |
| <b>→</b> []]X]←                             | PVEO                             |
|                                             | PVEM                             |
| Solenoid                                    | PVEH                             |
| Mechanical Mechanical                       | Pneumatic, hydraulic-operated    |
| Roller                                      | Mekanical lock                   |
| pressure                                    | Spring return                    |
| Pressure                                    |                                  |



## Get the hydraulics knowledge you need!

Go to: www.IndustrialHydraulicControl.com